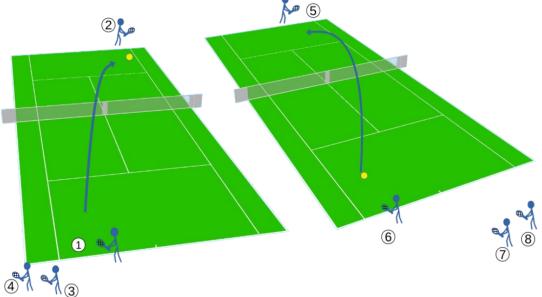

#### On field no. 2:

2 of 8 players: Players must only play backhand in the diagonal backhand: Best of 5 minutes. Every 5 minutes one of the players turns and goes to the machine