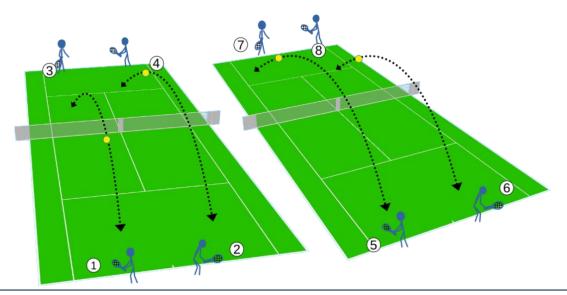

### End of session exercise: (around 30 min)

King's game in 2 points on 2 courts: Compulsory engagement on the backhand If a player scores 2 points, he replaces the king! and the king places himself in the line of players on the other court!