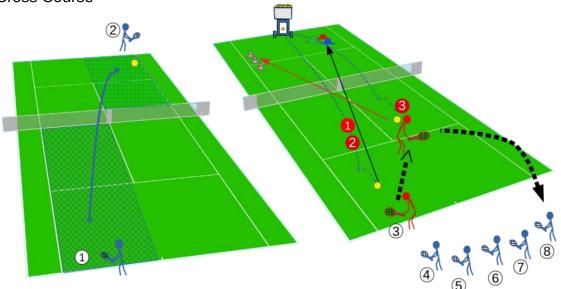

# With the ball machine on field no. 1

6 players on the machine (or basket)

2 backhands to hit while aiming at the cones then a forehand on a favorable ball while aiming at the Cross Zone/Cross Course