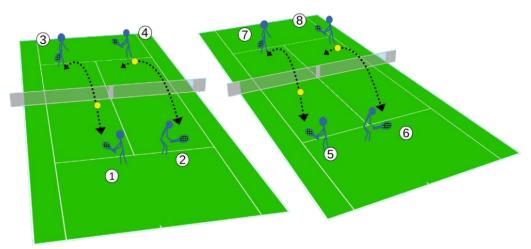

#### On field no. 2:

2 of 8 players: Players must only play backhand in the diagonal backhand: Best of 5 minutes. Every 5 minutes one of the players turns and goes to the machine